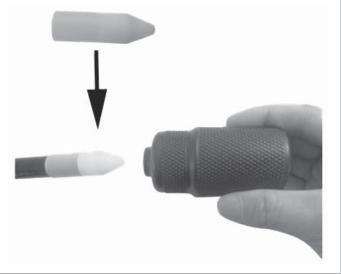

## Weatherproofing Boots

| Environmental                         |                            |       |                                      |  |  |
|---------------------------------------|----------------------------|-------|--------------------------------------|--|--|
| Working Temperature                   | -55° to +1                 | 55° C | -67° to +311° F                      |  |  |
| Waterproofing Standard                | IP67                       |       |                                      |  |  |
| Resistance                            | UV Resistant (1120W/960 h) |       |                                      |  |  |
|                                       | Acid Alkali Resistant      |       |                                      |  |  |
| Life Span                             | 10 Years                   |       |                                      |  |  |
| Assembly                              |                            |       |                                      |  |  |
| Adding Boot Before Connector Assembly |                            | Ade   | Adding Boot After Connector Assembly |  |  |
|                                       |                            |       | 470                                  |  |  |