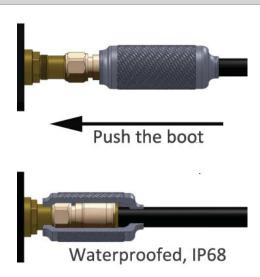

## Weatherproofing Boots

- Easy and efficient installationDesigned for repeated use
- IP68 protection guaranteed
- Long life cycle design
- Suitable for indoor or outdoor applications

| Cable to Panel |              |                    |                |  |
|----------------|--------------|--------------------|----------------|--|
|                | Model Number | Cable Type         | Connector Type |  |
|                | WRB-12HFDM-F | 1/2" SuperFlexible | 7/16-DIN Male  |  |
|                | WRB-12STDM-F | 1/2" Standard      | 7/16-DIN Male  |  |
|                | WRB-12STNM-F | 1/2" Standard      | N-Type Male    |  |

## Weatherproofing Boots

| Environmental                         |                            |       |                                      |  |  |
|---------------------------------------|----------------------------|-------|--------------------------------------|--|--|
| Working Temperature                   | -55° to +1                 | 55° C | -67° to +311° F                      |  |  |
| Waterproofing Standard                | IP67                       |       |                                      |  |  |
| Resistance                            | UV Resistant (1120W/960 h) |       |                                      |  |  |
|                                       | Acid Alkali Resistant      |       |                                      |  |  |
| Life Span                             | 10 Years                   |       |                                      |  |  |
| Assembly                              |                            |       |                                      |  |  |
| Adding Boot Before Connector Assembly |                            | Ade   | Adding Boot After Connector Assembly |  |  |
|                                       |                            |       | 470                                  |  |  |