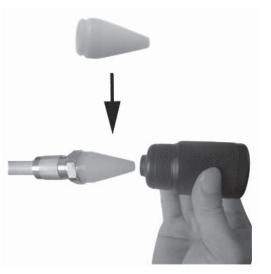

## Weatherproofing Boots

| Environmental                         |                            |       |                                      |  |  |
|---------------------------------------|----------------------------|-------|--------------------------------------|--|--|
| Working Temperature                   | -55° to +1                 | 55° C | -67° to +311° F                      |  |  |
| Waterproofing Standard                | IP67                       |       |                                      |  |  |
| Resistance                            | UV Resistant (1120W/960 h) |       |                                      |  |  |
|                                       | Acid Alkali Resistant      |       |                                      |  |  |
| Life Span                             | 10 Years                   |       |                                      |  |  |
| Assembly                              |                            |       |                                      |  |  |
| Adding Boot Before Connector Assembly |                            | Ade   | Adding Boot After Connector Assembly |  |  |
|                                       |                            |       | 470                                  |  |  |