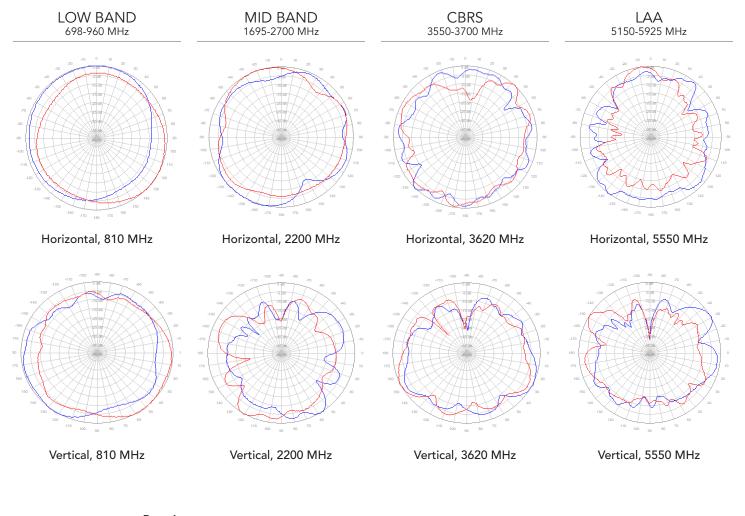

### ELECTRICAL SPECIFICATIONS All Bands

| Frequency Range                                          | 698-6000 MHz                                                           |                           |                       |                      |  |
|----------------------------------------------------------|------------------------------------------------------------------------|---------------------------|-----------------------|----------------------|--|
| Frequency Sub-Range                                      | LOW BAND<br>698-960 MHz                                                | MID BAND<br>1695-2700 MHz | CBRS<br>3550-3700 MHz | LAA<br>5150-5925 MHz |  |
| Polarization                                             | Vertical                                                               |                           |                       |                      |  |
| Gain                                                     | 4.7 dBi                                                                | 8.5 dBi                   | 6.1 dBi               | 8.2 dBi              |  |
| Horizontal Beamwidth                                     | 360°                                                                   | 360°                      | 360°                  | 360°                 |  |
| Impedance                                                | 50Ω                                                                    |                           |                       |                      |  |
| Isolation                                                | ≤ 17 dB (Max 40 dB)                                                    |                           |                       |                      |  |
| VSWR                                                     | ≤ 1.6                                                                  | ≤ 1.6                     | ≤ 1.6                 | ≤ 2.0                |  |
| Passive Intermodulation<br>3rd Order for 2x20 W Carriers | ≤ -153 dBc                                                             |                           |                       |                      |  |
| Maximum Power                                            | 20W                                                                    |                           |                       |                      |  |
| Connector Type                                           | 2 Ports 4.3-10 Pigtail (Plenum Rated) or N-Type Pigtail (Plenum Rated) |                           |                       |                      |  |